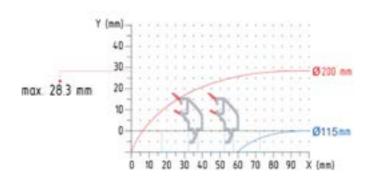

| TECHNICAL DATA        |                          |                              |                    |          |               |                 |        |  |  |  |  |
|-----------------------|--------------------------|------------------------------|--------------------|----------|---------------|-----------------|--------|--|--|--|--|
| TECHNICAL<br>FEATURES |                          |                              |                    | <u>Q</u> |               |                 | (N) KG |  |  |  |  |
|                       |                          | d •                          |                    | BAR      | Air cons.     | WxLxH           |        |  |  |  |  |
| UBS 200               | 0,75 kW x 2<br>400V 50Hz | D: 200mm<br>(max)<br>d: 32mm | 3000 D/min.<br>RPM | 6-8 Bar  | 35<br>Lt/min. | 93x53x120<br>cm | 102 kg |  |  |  |  |