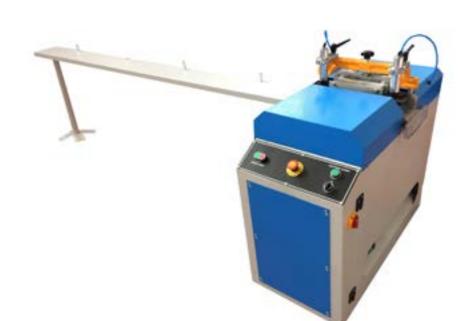

## TECHNICAL SPECIFICATIONS

- Adjustable mold to each lath
- Cuts the glass slats of PVC joinery
- Fully safe against work accidents
- Electropneumatically controlled • Cutting angle: 45° (Both ends)
- Cutting speed: 5 seconds
- Cuts both ends at the same time
- Standard meter and profile conveyor system
- Cutting speed adjustable
- Design in accordance with CE norms

| TECHNICAL DATA        |                          |                              |                    |          |               |                 |        |  |  |  |  |
|-----------------------|--------------------------|------------------------------|--------------------|----------|---------------|-----------------|--------|--|--|--|--|
| TECHNICAL<br>FEATURES |                          |                              |                    | <u>Q</u> |               |                 | (N) KG |  |  |  |  |
|                       |                          | d •                          |                    | BAR      | Air cons.     | WxLxH           |        |  |  |  |  |
| UBS 200               | 0,75 kW x 2<br>400V 50Hz | D: 200mm<br>(max)<br>d: 32mm | 3000 D/min.<br>RPM | 6-8 Bar  | 35<br>Lt/min. | 93x53x120<br>cm | 102 kg |  |  |  |  |