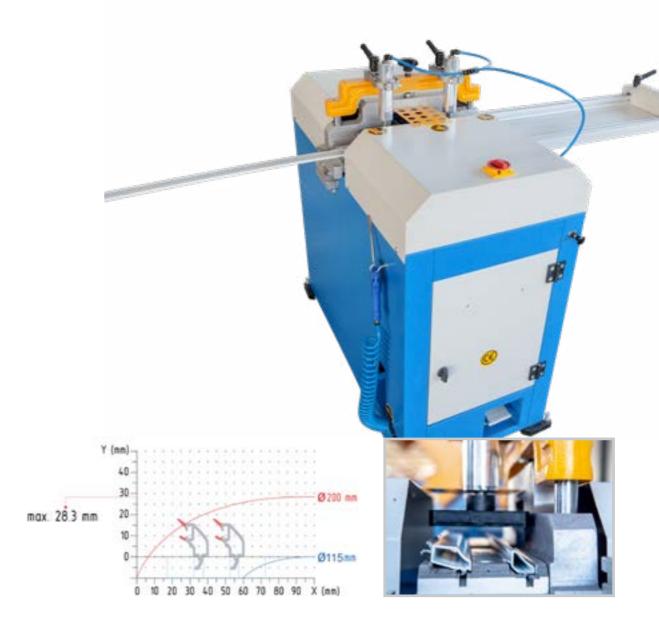

## TECHNICAL SPECIFICATIONS

- Automaticly cuts the glazing beads made of PVC or Aluminum.
- Protected against operation accidents.
- Electropneumatic controlled.
- Cutting angle :45°
- Time 5 seconds are sharp.

- Has 4 disks of asaw.
- Adjustment of speed are sharp.
- Both ends are cutoff simultaneously.
- Convenient system of replacementa template.
- Standard measuring and conveyorsystem.
- Designed in accordance with the CE rules.

|                       | TECHNICAL DATA           |                     |                    |          |               |                 |        |  |  |  |  |
|-----------------------|--------------------------|---------------------|--------------------|----------|---------------|-----------------|--------|--|--|--|--|
| TECHNICAL<br>FEATURES |                          |                     |                    | <u>O</u> |               |                 | KG     |  |  |  |  |
|                       |                          | u ·                 |                    | BAR      | Air cons.     | WxLxH           |        |  |  |  |  |
| CKY 501               | 0.75 kW x 2<br>400V 50Hz | D=200 mm<br>d=32 mm | 3000 D/min.<br>RPM | 6-8 Bar  | 35<br>Lt/min. | 98x53x120<br>cm | 102 kg |  |  |  |  |